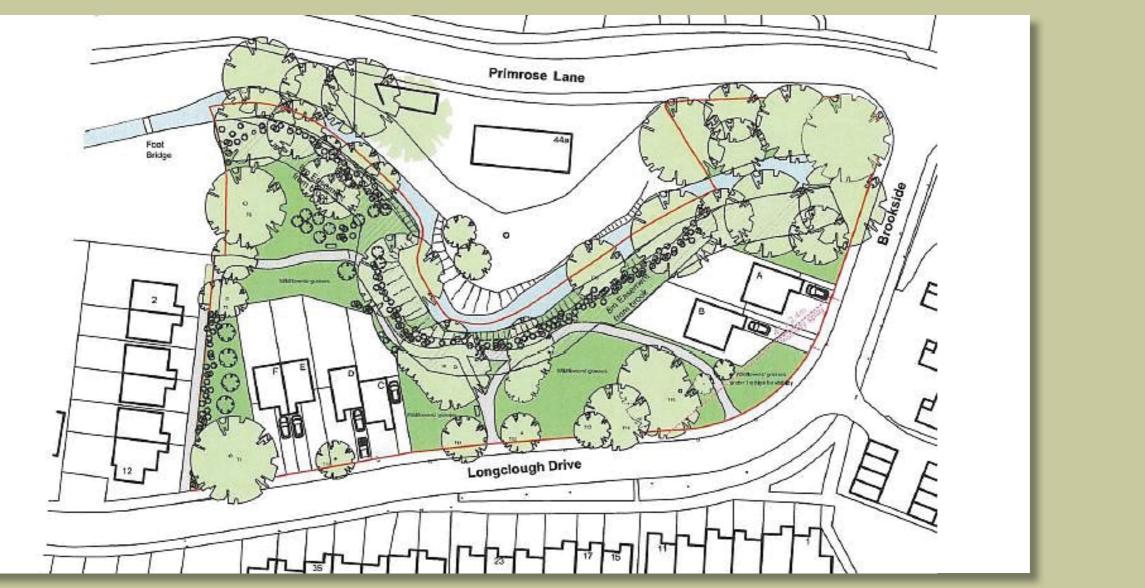

## LAND AT LONGCLOUGH DRIVE Glossop **OFFERS OVER** £295,000

An outstanding Development Opportunity with a current planning permission for the erection of no more than 6 dwelling houses or 1,000 SqM of residential floor space.

**GASCOIGNE HALMAN** 

- An Outstanding Development Opportunity
- **Outline Planning Permission Granted**
- Planning Authority High Peak Borough Council
- Appeal Planning Application Ref No APP/ H1033/W/17/3177730
- Unconditional Offers Over £295,000 are Invited

### OFFERS OVER £295,000

This is a green field site accessed from the established Longclough Drive and having an attractive atmosphere by virtue of the adjacent Long Clough Brook and the extensive mature trees which surround it. The site extends to approximately 1.2 acres or thereabouts.

The property is situated on the corner of Primrose Lane and Longclough Drive. The postcode for Satnav purposes is SK13 8HN.

Outline Planning Permission was granted at Appeal on the 22nd February 2018 under reference APP/H1033/W/17/3177730 for a development of no more than 6 dwelling houses or 1,000 SqM of residential floor space.