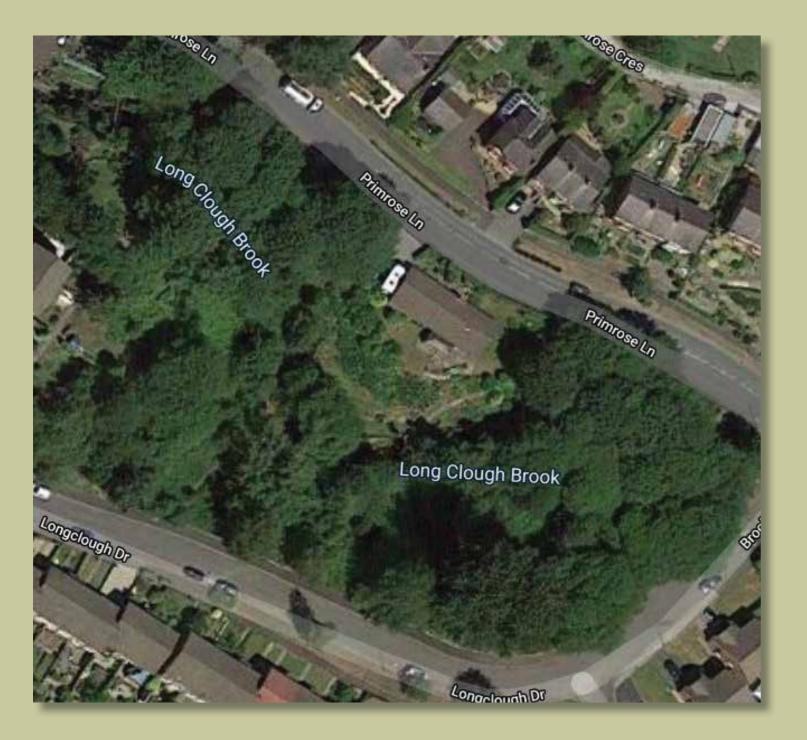

### OFFERS OVER £295,000

This is a green field site accessed from the established Longclough Drive and having an attractive atmosphere by virtue of the adjacent Long Clough Brook and the extensive mature trees which surround it. The site extends to approximately 1.2 acres or thereabouts.

The property is situated on the corner of Primrose Lane and Longclough Drive. The postcode for Satnav purposes is SK13 8HN.

Outline Planning Permission was granted at Appeal on the 22nd February 2018 under reference APP/H1033/W/17/3177730 for a development of no more than 6 dwelling houses or 1,000 SqM of residential floor space.