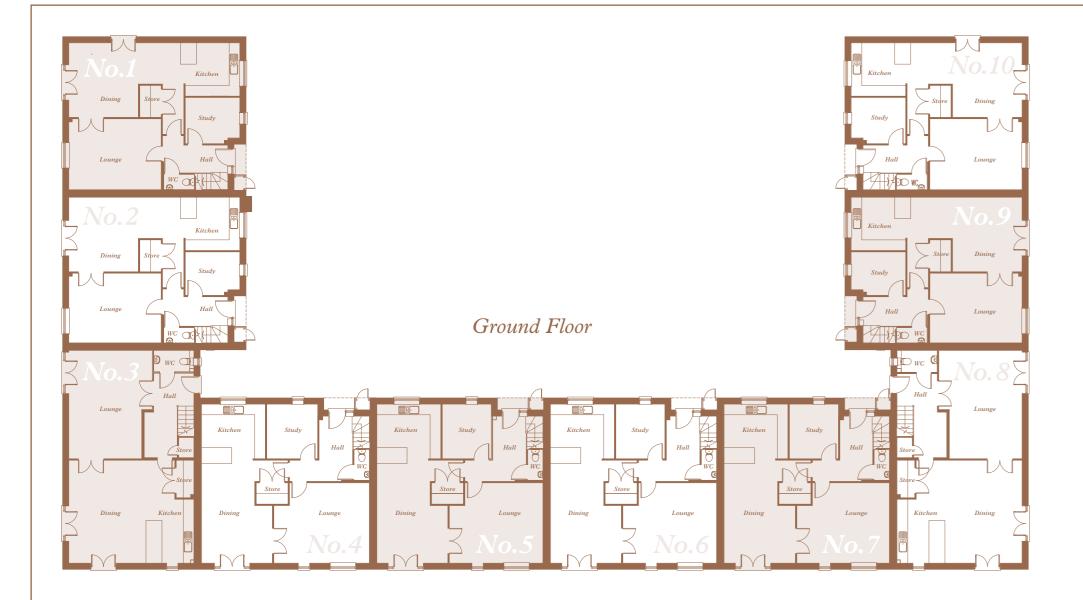

Overlooking the fields and hedgerows of this little corner of Cheshire, Copper Beeches is a bespoke development of just 10 luxurious four-bedroom homes.

This exclusive gated development is set within its own grounds, providing privacy and security for buyers, in the style of a traditional rural farmstead.

will arrive at *Copper Beeches* along a private fore entering the secure inner courtyard which the 10 bespoke homes are arranged. Immunal space provides added security for hers, and contrasts with the seclusion of the ear lawned gardens, with communal wild grass ted grounds beyond.

Finished brickwor from the building interior o

A home Beeches a brand well-con

in a Cheshire red brick with timber and k detailing, *Copper Beeches* draws inspiration characteristics of the area's traditional farm , and combines these with the clean modern xpected of a luxury new build property, to handsome collection of rural homes.