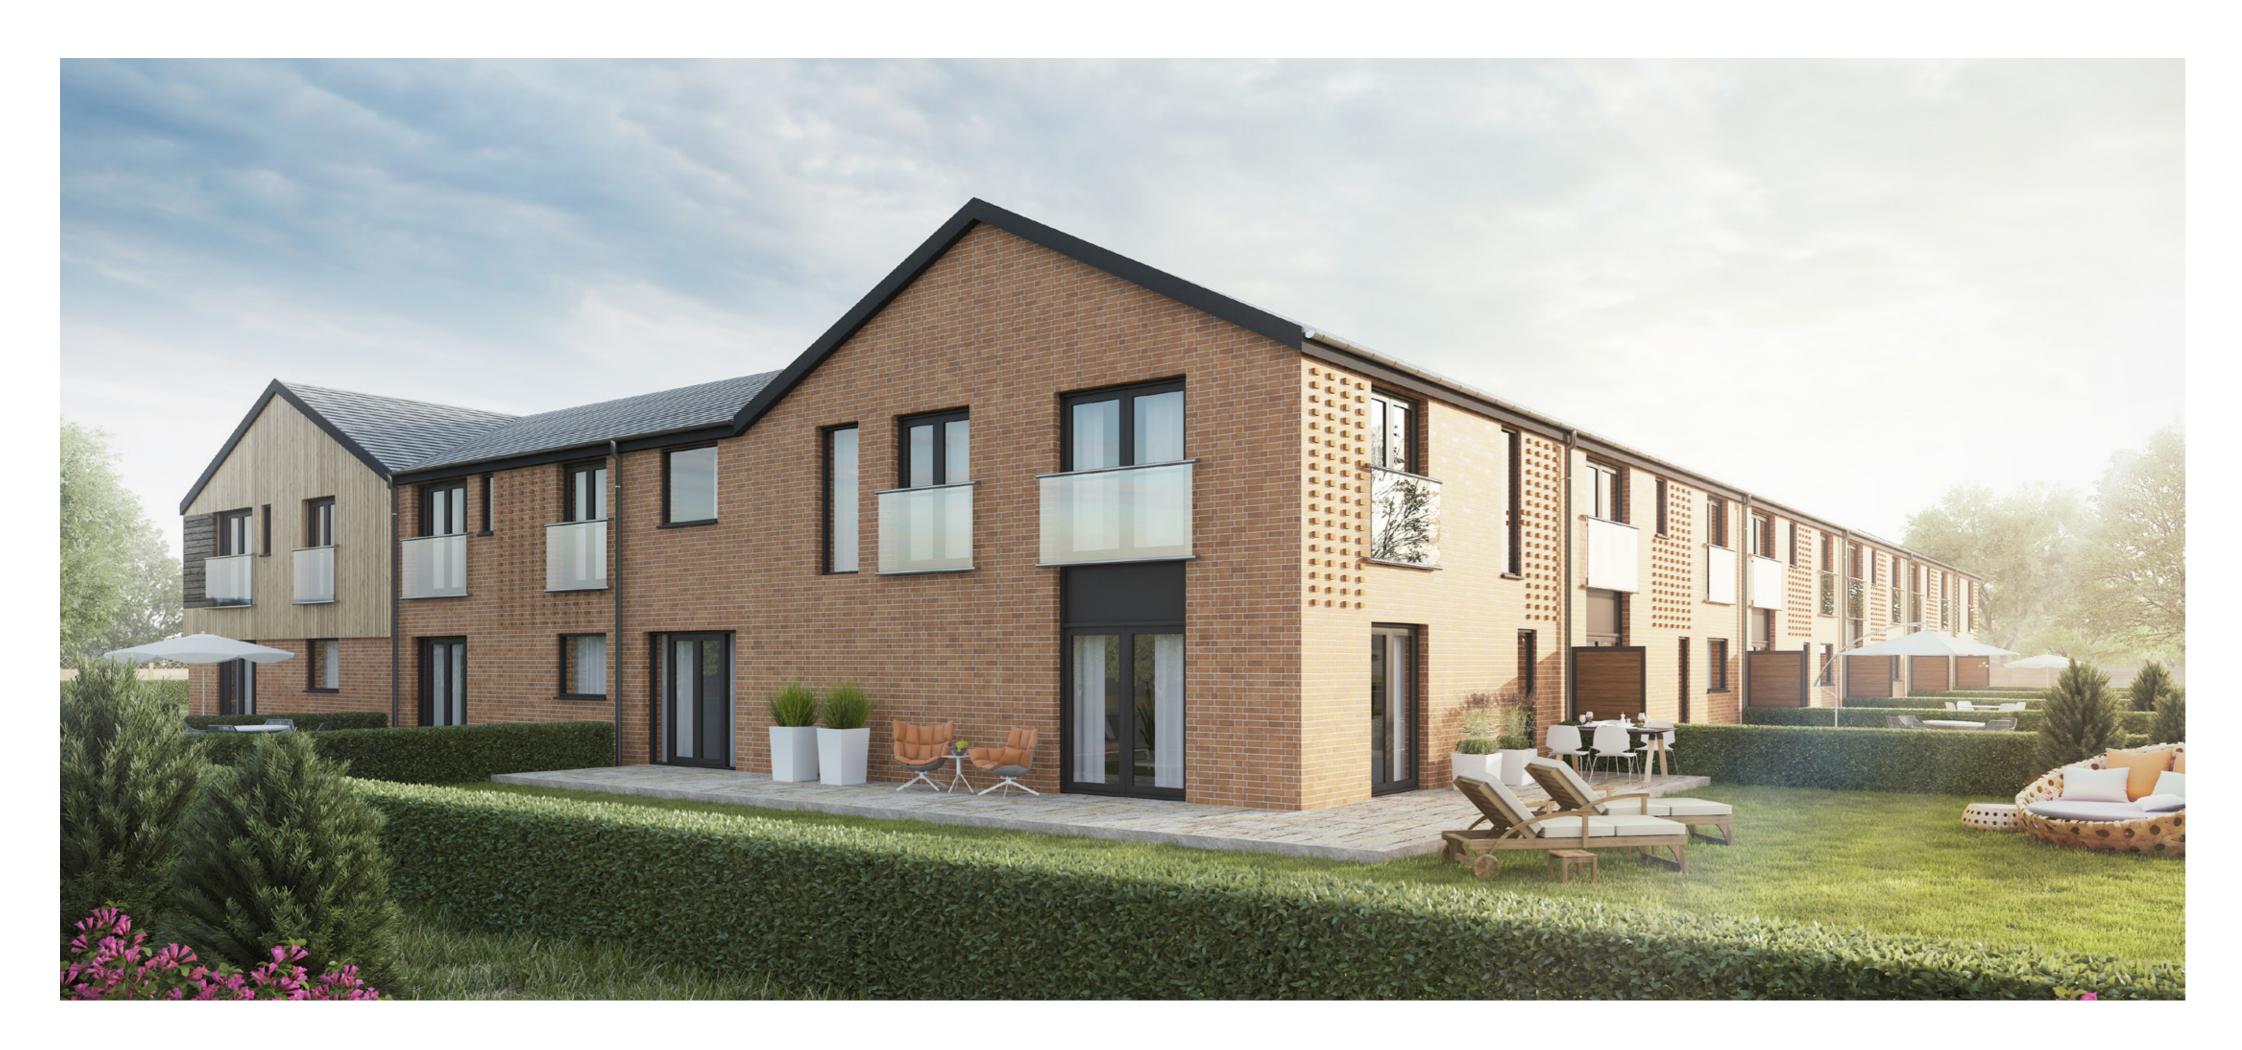

Finished brickwor from the building interior o

A home Beeches a brand well-con

in a Cheshire red brick with timber and k detailing, *Copper Beeches* draws inspiration characteristics of the area's traditional farm , and combines these with the clean modern xpected of a luxury new build property, to handsome collection of rural homes.

With views in every direction from the first floor windows and Juliet balconies, each of the 10 houses at *Copper Beeches* has its own unique outlook over the Cheshire countryside. Large glazed panels makethe most of the landscaped grounds and surrounding views, flooding the internal space with natural daylight.

The properties have been thoughtfully designed and superbly finished to an exacting specification, featuring high quality materials such as natural woods, brushed chrome and aluminium windows.

A considered layout in the shaker-style kitchens provides ample workspace, with inclusion of an oversized sink, integrated Neff appliances and in-built USB sockets ensuring ease of use. The bathrooms are fitted with carefully selected sanitaryware and designer tiles, and emulate the clean, contemporary style exemplified throughout. The modern interior design continues in the open-plan kitchen diner, perfect for entertaining. For a little peace and quiet, buyers can retreat to the separate lounge or study. Upstairs are four spacious double bedrooms. A Juliet balcony frames the view