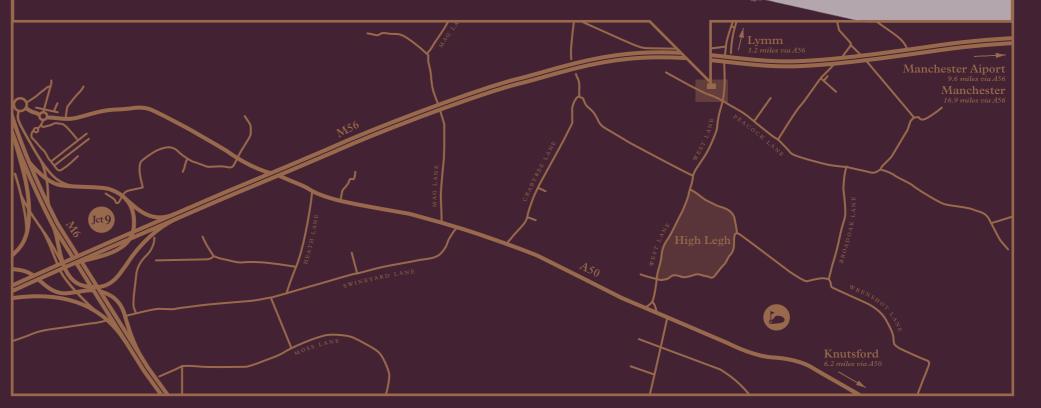

The development is just minutes by car from the picturesque Lymm Village, with its selection of grocery stores, bars, restaurants and boutique shops, along with a Post Office, banks, library and weekly market. The larger market town of Knutsford is a short car ride away, with plenty more shops and restaurants, the entrance to Tatton Park and a mainline train station. Manchester city centre is half an hour and Liverpool an hour by car, and drivers can be at the M6 / M56 interchange in less than 10 minutes, and Manchester International Airport in 15.