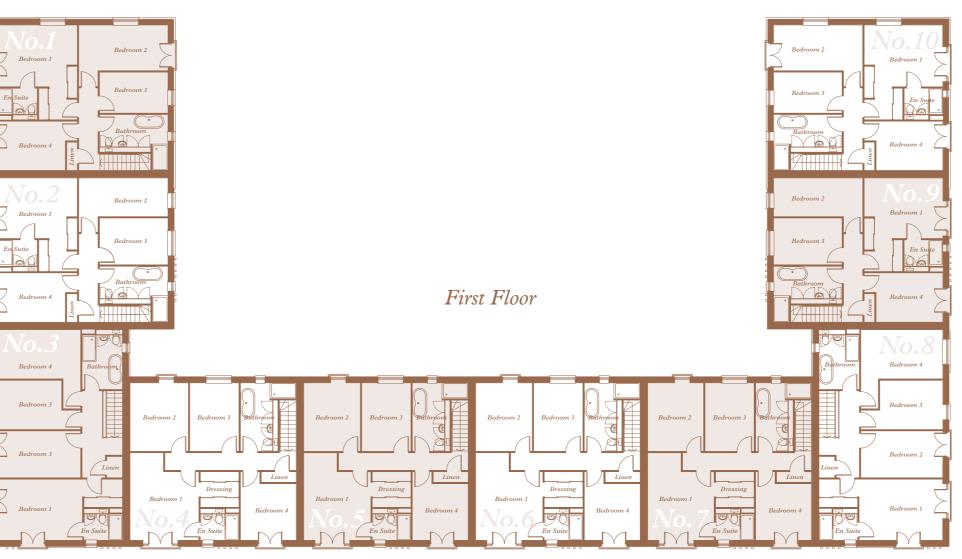

Buyers p developm own touc This incl bedroom reconfigu and walk

*Beeches* brings together considered interior ad high quality materials, along with the gy and modern conveniences that make home.

urchasing their home off-plan, before the nent is complete, will be invited to add their h with the selection of optional extras. udes the opportunity to specify a threehome if requested, with the first floor layout ured to create a vast master suite with en-suite -in closet.

With views in every direction from the first floor windows and Juliet balconies, each of the 10 houses at *Copper Beeches* has its own unique outlook over the Cheshire countryside. Large glazed panels makethe most of the landscaped grounds and surrounding views, flooding the internal space with natural daylight.

The properties have been thoughtfully designed and superbly finished to an exacting specification, featuring high quality materials such as natural woods, brushed chrome and aluminium windows.

A considered layout in the shaker-style kitchens provides ample workspace, with inclusion of an oversized sink, integrated Neff appliances and in-built USB sockets ensuring ease of use. The bathrooms are fitted with carefully selected sanitaryware and designer tiles, and emulate the clean, contemporary style exemplified throughout. The modern interior design continues in the open-plan kitchen diner, perfect for entertaining. For a little peace and quiet, buyers can retreat to the separate lounge or study. Upstairs are four spacious double bedrooms. A Juliet balcony frames the view

from the master suite, which comprises an en-suite bathroom and dressing area, and the three remaining bedrooms provide options for storage and guest accommodation.

All properties have two parking spaces within the private inner courtyard – which is accessed by electronic keypad and automatic gates – and access to the secure bike locker, bin store and private storage sheds. And peace of mind is assured with the inclusion of integral fire and security systems, and external security lighting.