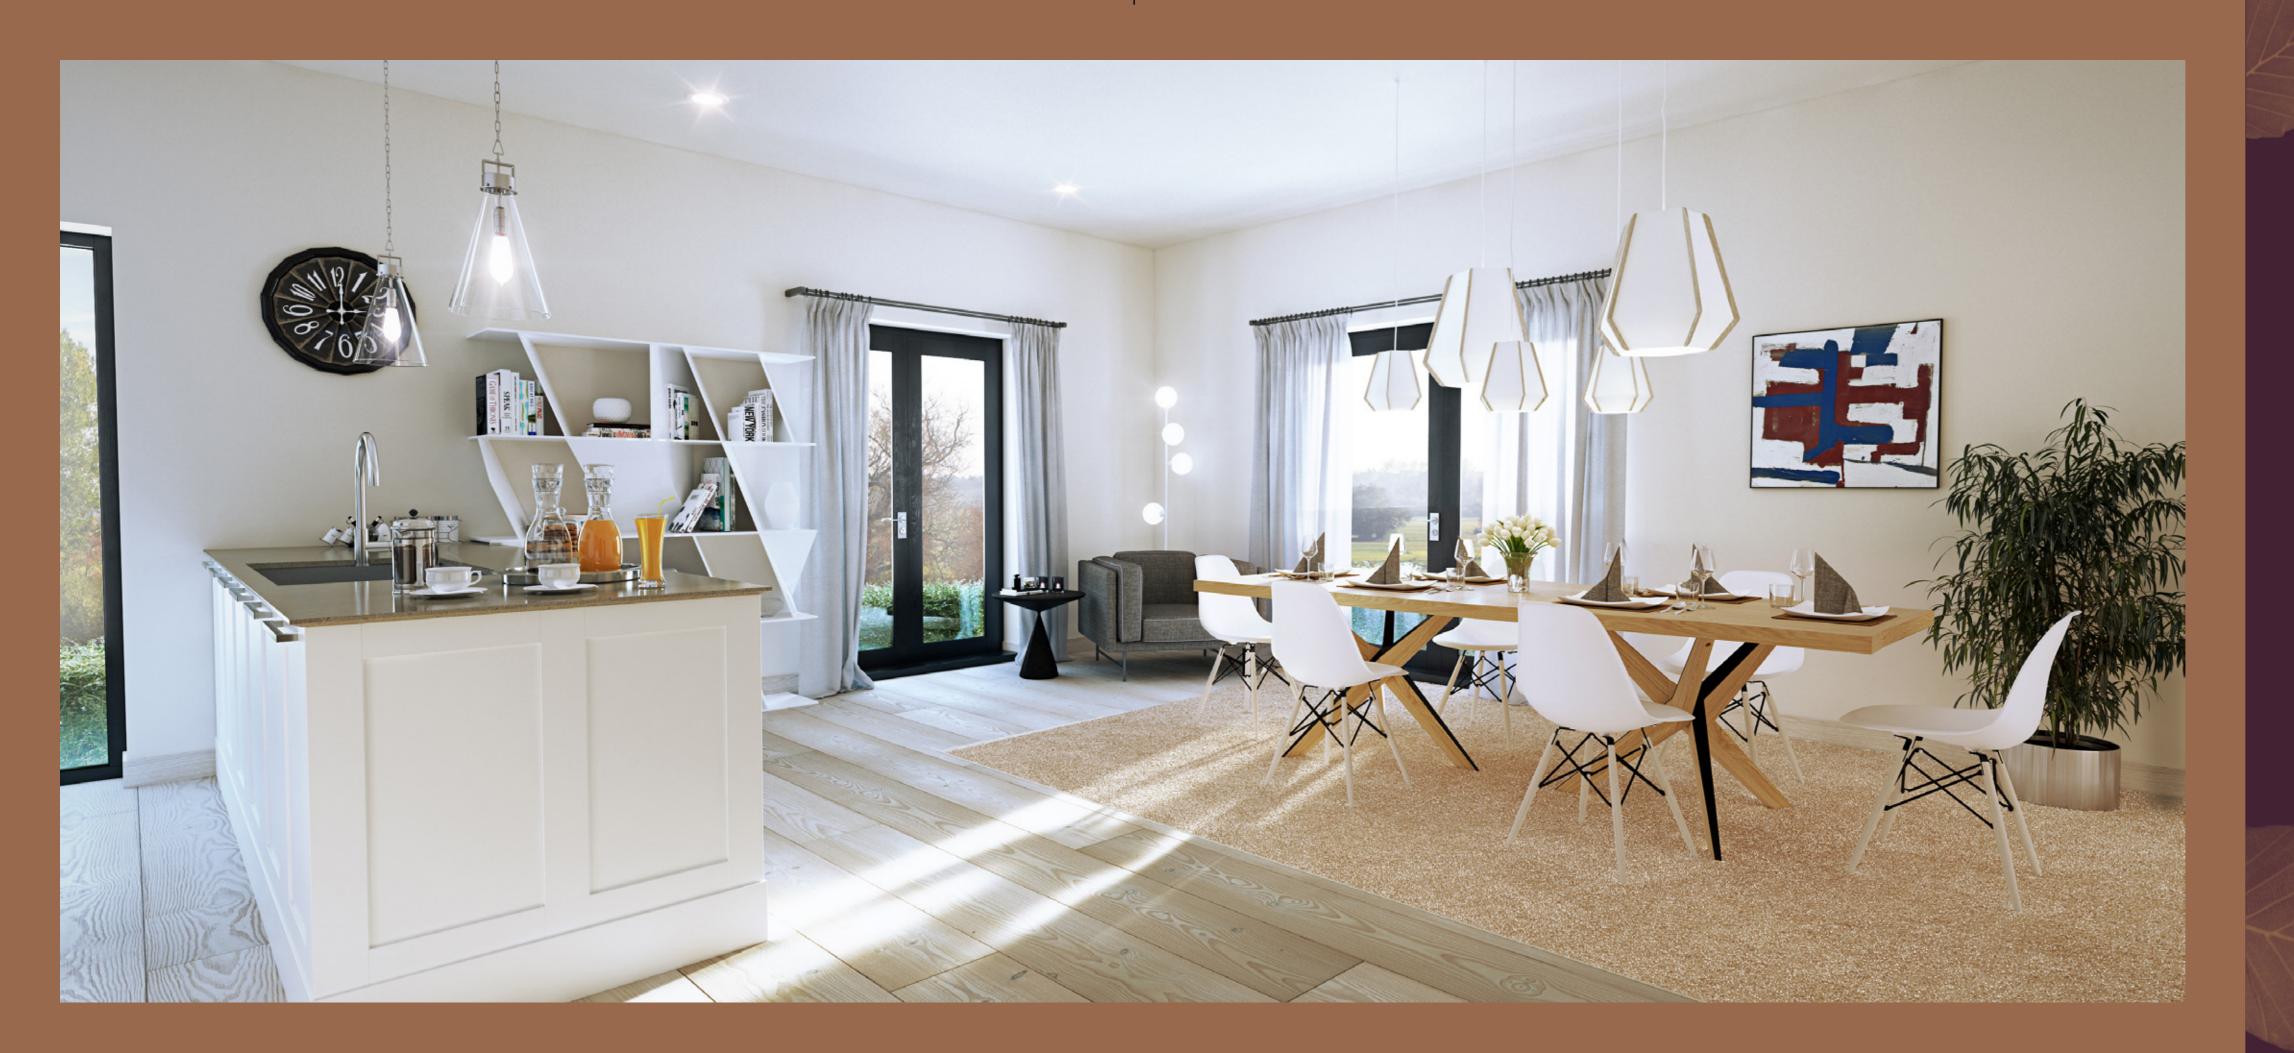

The properties have been thoughtfully designed and superbly finished to an exacting specification, featuring high quality materials such as natural woods, brushed chrome and aluminium windows.

A considered layout in the shaker-style kitchens provides ample workspace, with inclusion of an oversized sink, integrated Neff appliances and in-built USB sockets ensuring ease of use. The bathrooms are fitted with carefully selected sanitaryware and designer tiles, and emulate the clean, contemporary style exemplified throughout. The modern interior design continues in the open-plan kitchen diner, perfect for entertaining. For a little peace and quiet, buyers can retreat to the separate lounge or study. Upstairs are four spacious double bedrooms. A Juliet balcony frames the view