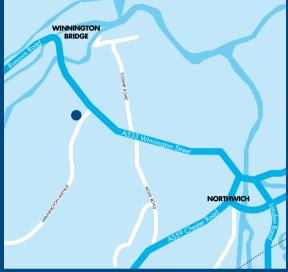

#### From Chester/Sandiway

Follow the A556 towards Northwich, exiting for the A559 Hartford onto Chester Road. Continue along Chester Road for approximately 3 miles, passing Mid Cheshire College, then turn left onto Moss Lane (B5374). At the end of Moss Lane, turn left onto Winnington Lane. At the traffic lights with Weaver Vale Garden Centre on your left, turn left into Winnington Avenue. The development can be seen on your right hand side.

#### From M6/Knutsford

Exit the M6 at Junction 19, following signs for Northwich/A556. Proceed straight ahead through two sets of traffic lights, then at the 3rd set follow signs for Lostock Gralam/(A559) Manchester Road. Continue on this road for approximately two miles and at the roundabout take the 2nd exit onto Chester Way. At the mini roundabout take the 2nd exit onto Winnington Street. Continue straight ahead. At Weaver Vale Garden Centre, turn left onto Winnington Avenue. The development can be found on the right hand side.

#### **BRIDGEWATER PARK**

WINNINGTON AVENUE | NORTHWICH | CW8 4ED