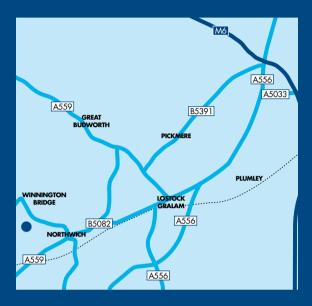

#### From Chester/Sandiway

Follow the A556 towards Northwich, exiting for the A559 Hartford onto Chester Road. Continue along Chester Road for approximately 3 miles, passing Mid Cheshire College, then turn left onto Moss Lane (B5374). At the end of Moss Lane, turn left onto Winnington Lane. At the traffic lights with Weaver Vale Garden Centre on your left, turn left into Winnington Avenue. The development can be seen on your right hand side.

#### From M6/Knutsford

Exit the M6 at Junction 19, following signs for Northwich/A556. Proceed straight ahead through two sets of traffic lights, then at the 3rd set follow signs for Lostock Gralam/(A559) Manchester Road. Continue on this road for approximately two miles and at the roundabout take the 2nd exit onto Chester Way. At the mini roundabout take the 2nd exit onto Winnington Street. Continue straight ahead. At Weaver Vale Garden Centre, turn left onto Winnington Avenue. The development can be found on the right hand side.

#### **BRIDGEWATER PARK**

WINNINGTON AVENUE | NORTHWICH | CW8 4ED